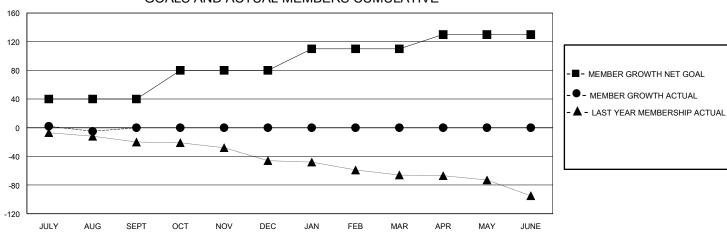

## GMT: LOCATION NEW ZEALAND GMT CA

| Clubs                 |               |           |               | Members               |                        |                         |                                                    |  |
|-----------------------|---------------|-----------|---------------|-----------------------|------------------------|-------------------------|----------------------------------------------------|--|
| RESULTS FOR 2024-2025 |               |           |               | RESULTS FOR 2024-2025 |                        |                         |                                                    |  |
| QUARTER               | NEW CLUB GOAL | NEW CLUBS | DROPPED CLUBS | QUARTER MEMB          | SER GROWTH NET<br>GOAL | MEMBER GROWTH<br>ACTUAL | DROPPED<br>MEMBERS ACTUAL<br>(including transfers) |  |
| JULY/AUG/SEPT         | 0             | 0         | 0             | JULY/AUG/SEPT         | 40                     | 39                      | 30                                                 |  |
| OCT/NOV/DEC           | 0             | 0         | 0             | OCT/NOV/DEC           | 40                     | 0                       | 0                                                  |  |
| JAN/FEB/MAR           | 0             | 0         | 0             | JAN/FEB/MAR           | 30                     | 0                       | 0                                                  |  |
| APR/MAY/JUNE          | 1             | 0         | 0             | APR/MAY/JUNE          | 20                     | 0                       | 0                                                  |  |

## GOALS AND ACTUAL MEMBERS CUMULATIVE

| DROPPED CLUBS: 0          |    | 10 CLUBS OF 52 ADDED 1 OR MORE<br>NEW MEMBERS | GENDER DISTRIBUTION  MALE 872 (66.87%) |              |     |
|---------------------------|----|-----------------------------------------------|----------------------------------------|--------------|-----|
| DROPPED MEMBERS           |    |                                               | FEMALE                                 | 430 (32.98%) |     |
| DECEASED                  | 2  | CLICK HERE FOR CUMULATIVE                     | TOTAL FAMILY UNIT MEMBERS              |              | 131 |
| CLUB CANCELLED 0 OTHER 28 |    | MEMBERSHIP DATA                               | FAMILY MEMBERS PAYING HALF             |              | 66  |
| TOTAL                     | 30 |                                               | 5525                                   |              |     |